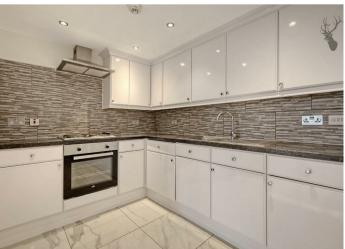

The kitchen is fully equipped with integrated appliances, including a dishwasher, oven, and hob. The ample countertop space and cabinetry provide both functionality and aesthetic appeal.

Both bedrooms are generously sized, with the principal bedroom benefiting from a private en-suite bathroom. The second bedroom, ideal for guests, or as a home office, also offers plenty of storage space.