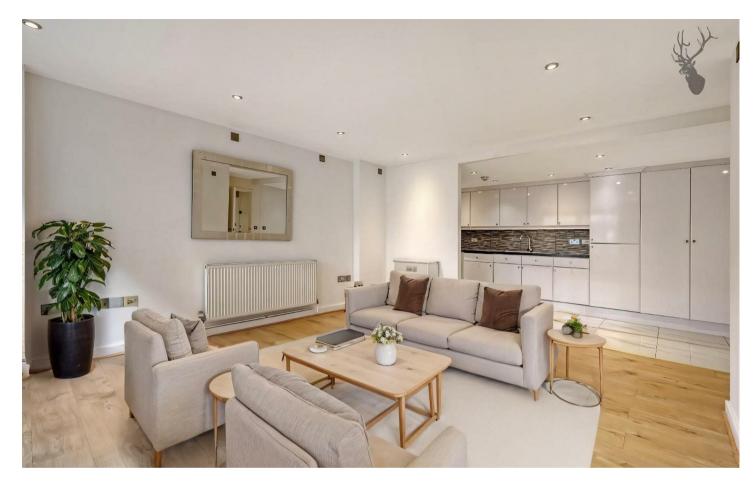

The apartment showcases a spacious open-plan living area, seamlessly connecting the kitchen, dining, and lounge spaces. Large windows flood the room with natural light, creating a warm and inviting atmosphere.