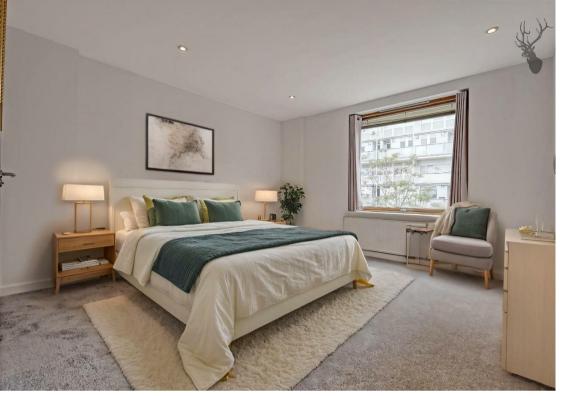

The kitchen is fully equipped with integrated appliances, including a dishwasher, oven, and hob. The ample countertop space and cabinetry provide both functionality and aesthetic appeal.

Both bedrooms are generously sized, with the principal bedroom benefiting from a private en-suite bathroom. The second bedroom, ideal for guests, or as a home office, also offers plenty of storage space.