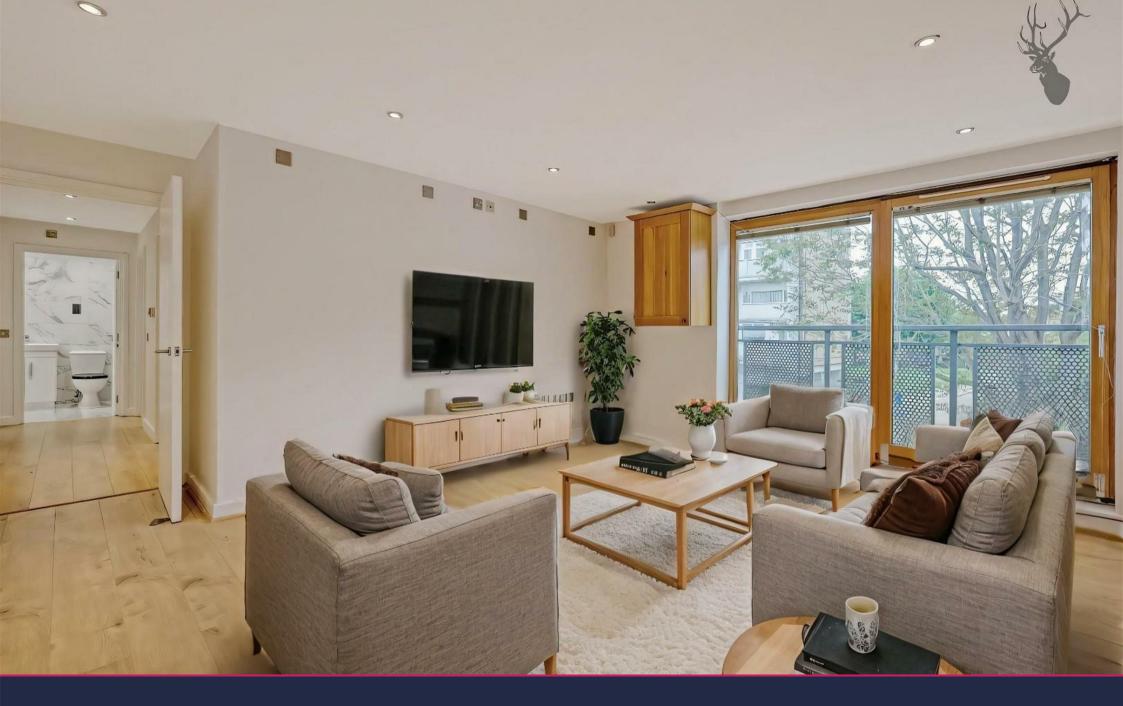

The apartment showcases a spacious open-plan living area, seamlessly connecting the kitchen, dining, and lounge spaces. Large windows flood the room with natural light, creating a warm and inviting atmosphere.