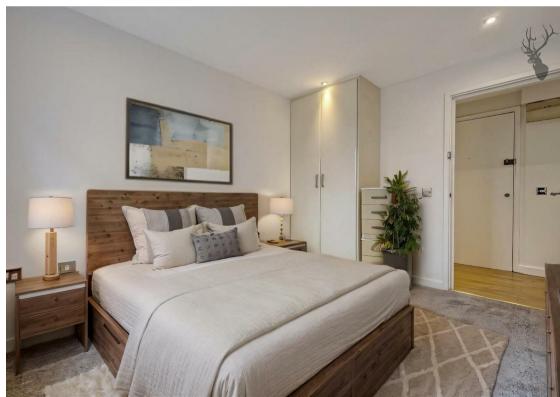

The kitchen is fully equipped with integrated appliances, including a dishwasher, oven, and hob. The ample countertop space and cabinetry provide both functionality and aesthetic appeal.

Both bedrooms are generously sized, with the principal bedroom benefiting from a private en-suite bathroom. The second bedroom, ideal for guests, or as a home office, also offers plenty of storage space.