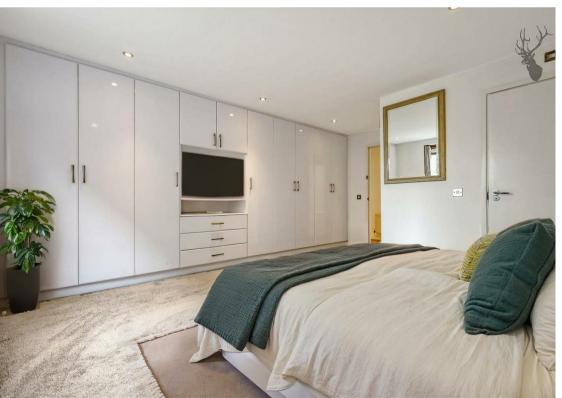

The kitchen is fully equipped with integrated appliances, including a dishwasher, oven, and hob. The ample countertop space and cabinetry provide both functionality and aesthetic appeal.

Both bedrooms are generously sized, with the principal bedroom benefiting from a private en-suite bathroom. The second bedroom, ideal for guests, or as a home office, also offers plenty of storage space.