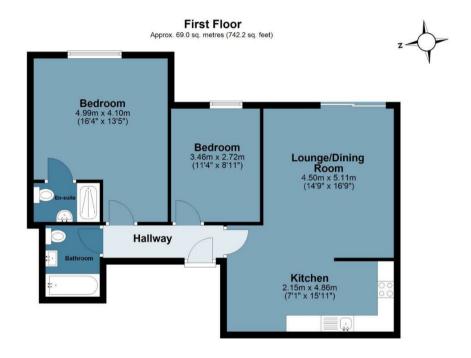

Approx. Gross Internal Area 69.0 sq. metres (742.2 sq. feet)

Globe Road

Measurements are approximate and for illustration purposes only. While we do not doubt the accuracy and completeness, we advise you conduct a careful independent assessment of the property to determine monetary value